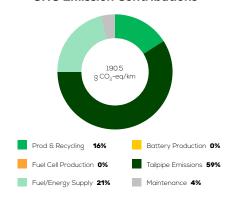

## Greenhouse Gas (GHG) Emissions

#### **GHG Emission Contributions**

#### **Total GHG Emissions**