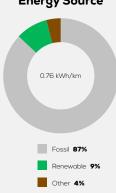

Declared Battery Capacity

Declared Electric Energy Consumption (WLTP)

Average | Best | Worst
Measured Electric Energy Consumption (Green NCAP Tests) n.a.

Declared Fuel Consumption (WLTP)

Average | Best | Worst Measured Fuel Consumption (Green NCAP Tests) 5.3 | 4.0 | 7.2 |/100 km

# **Process Chain - Hybrid Powertrain**



## **Default Assessment Parameters**

Country | Electricity Mix EU Average

Vehicle | Battery Lifetime

Annual Kilometers

Slow | Quick Charging

## Greenhouse Gas (GHG) Emissions

#### **Estimated Average GHG Emissions**



#### [g CO<sub>2</sub>-equivalent/km]

#### **GHG Emission Contributions**



#### **Total GHG Emissions**



# **Primary Energy Demand**

#### **Estimated Average Energy Demand**



#### **Energy Demand Contributions**



#### **Energy Source**