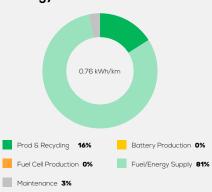

Nm

**Emissions Class** 

Declared Battery Capacity

Declared Electric Energy Consumption (WLTP)

Average | Best | Worst
Measured Electric Energy Consumption (Green NCAP Tests) n.a.

Declared Fuel Consumption (WLTP)

Average | Best | Worst Measured Fuel Consumption (Green NCAP Tests) 5.3 | 4.0 | 7.2 |/100 km

# **Process Chain - Hybrid Powertrain**



## **Default Assessment Parameters**

Country | Electricity Mix EU Average

Vehicle | Battery Lifetime

Annual Kilometers

Slow | Quick Charging

## Greenhouse Gas (GHG) Emissions

#### **Estimated Average GHG Emissions**



#### [g CO<sub>2</sub>-equivalent/km]

#### **GHG Emission Contributions**



#### **Total GHG Emissions**



# **Primary Energy Demand**

#### **Estimated Average Energy Demand**



#### **Energy Demand Contributions**



#### **Energy Source**