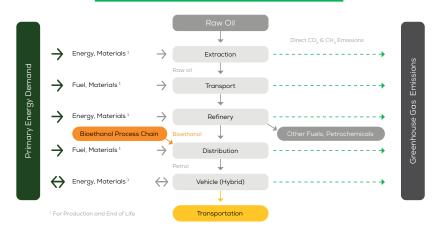

## LIFE CYCLE ASSESSMENT FACT SHEET

### Honda Jazz

1.5 i-MMD hybrid 4x2 CVT



# Vehicle Specifications

Green NCAP Publication Date

Fuel Petrol E10

1,232 kg

System Power/Torque 72 kW/253 Nm

**Emissions Class** 

Declared Battery Capacity

Declared Electric Energy Consumption (WLTP)

Average | Best | Worst
Measured Electric Energy Consumption (Green NCAP Tests) n.a.

Declared Fuel Consumption (WLTP)

Average | Best | Worst Measured Fuel Consumption (Green NCAP Tests) 5.3 | 4.0 | 7.2 |/100 km

# **Process Chain - Hybrid Powertrain**



## **Default Assessment Parameters**

Country | Electricity Mix EU Average

Vehicle | Battery Lifetime

Annual Kilometers

Slow | Quick Charging

## Greenhouse Gas (GHG) Emissions

#### **Estimated Average GHG Emissions**



#### [g CO<sub>2</sub>-equivalent/km]

#### **GHG Emission Contributions**



#### **Total GHG Emissions**



# **Primary Energy Demand**

#### **Estimated Average Energy Demand**



#### **Energy Demand Contributions**



#### **Energy Source**