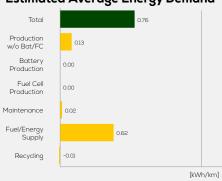

1,232 kg

System Power/Torque 72 kW/253 Nm

**Emissions Class** 

Declared Battery Capacity

Declared Electric Energy Consumption (WLTP)

Average | Best | Worst
Measured Electric Energy Consumption (Green NCAP Tests) n.a.

Declared Fuel Consumption (WLTP)

Average | Best | Worst Measured Fuel Consumption (Green NCAP Tests) 5.3 | 4.0 | 7.2 |/100 km

# **Process Chain - Hybrid Powertrain**



## **Default Assessment Parameters**

Country | Electricity Mix EU Average

Vehicle | Battery Lifetime

Annual Kilometers

Slow | Quick Charging

## Greenhouse Gas (GHG) Emissions

#### **Estimated Average GHG Emissions**



#### [g CO<sub>2</sub>-equivalent/km]

#### **GHG Emission Contributions**



#### **Total GHG Emissions**



# **Primary Energy Demand**

#### **Estimated Average Energy Demand**



#### **Energy Demand Contributions**



#### **Energy Source**