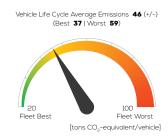

# Vehicle Specifications

Green NCAP Publication Date

Fuel Petrol E10

1,232 kg

System Power/Torque 72 kW/253 Nm

**Emissions Class** 

Declared Battery Capacity

Declared Electric Energy Consumption (WLTP)

Average | Best | Worst
Measured Electric Energy Consumption (Green NCAP Tests) n.a.

Declared Fuel Consumption (WLTP)

Average | Best | Worst Measured Fuel Consumption (Green NCAP Tests) 5.3 | 4.0 | 7.2 |/100 km

# **Process Chain - Hybrid Powertrain**



## **Default Assessment Parameters**

Country | Electricity Mix EU Average

Vehicle | Battery Lifetime

Annual Kilometers

Slow | Quick Charging

## Greenhouse Gas (GHG) Emissions

#### **Estimated Average GHG Emissions**



#### [g CO<sub>2</sub>-equivalent/km]

#### **GHG Emission Contributions**



#### **Total GHG Emissions**



# **Primary Energy Demand**

#### **Estimated Average Energy Demand**



#### **Energy Demand Contributions**



#### **Energy Source**