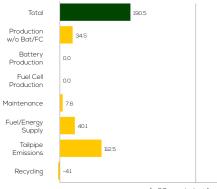

#### **Estimated Average GHG Emissions**

#### [g CO<sub>2</sub>-equivalent/km]

#### **Total GHG Emissions**